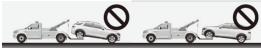

#### **Vehicle Towing Information**

Tow the vehicle using a flat bed or using wheel dollies. Never tow the vehicle with the front or rear wheels on the ground