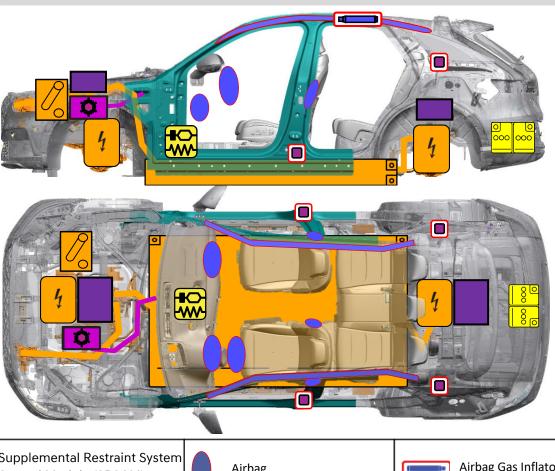

## **Accessing Vehicle**

| Supplemental Restraint System Control Module (SRSCM) | Airbag                     | Airbag Gas Inflators      |
|------------------------------------------------------|----------------------------|---------------------------|
| High voltage cable                                   | 12V Battery                | Air-conditioning line     |
| High voltage disconnect                              | OBC (On – Board Charger)   | Ultra-High Strength Steel |
| High Voltage Battery                                 | Air-conditioning component | Seat belt pretensioner    |
| Motor Drive Unit                                     |                            |                           |