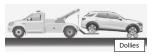

#### **Vehicle Towing Information**

Tow the vehicle using a flat bed or using wheel dollies. Never tow the vehicle with the front or rear wheels on the ground