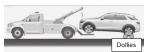

#### **Vehicle Towing Information**

Tow the vehicle using a flat bed or using wheel dollies. Never tow the vehicle with the front or rear wheels on the ground