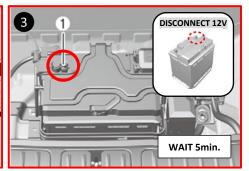

onditioning line     |
| High voltage disconnect                              | OBC (On – Board Charger)   | Ultra-High Strength Steel |
| High Voltage Battery                                 | Air-conditioning component | Seat belt pretensioner    |
| Motor Drive Unit                                     |                            |                           |

| Applicable to Electrified GV70 vehicles first sold in the United | ID. No.    | Version No. | Page   |
|------------------------------------------------------------------|------------|-------------|--------|
| States.                                                          | KMH-JK1 EV | 2023.02.21  | 1 of 2 |



## **Emergency Response Quick Reference Guide**

#### **ELECTRIFIED GV70 / 2023+**

#### **Disabling Vehicle**















#### **Vehicle Towing Information**

Tow the vehicle using a flat bed or using wheel dollies. Never tow the vehicle with the front or rear wheels on the ground









#### For further information, please refer to the Emergency Response Guide (ERG).

| Applicable to Electrified GV70 vehicles first sold in the United | ID. No.    | Version No. | Page   |
|------------------------------------------------------------------|------------|-------------|--------|
| States.                                                          | KMH-JK1 EV | 2023.02.21  | 2 of 2 |