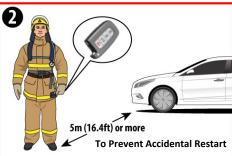

-conditioning line     |
| High voltage disconnect                              | OBC (On – Board Charger)   | Ultra-High Strength Steel |
| High Voltage Battery                                 | Air-conditioning component | Seat belt pretensioner    |
| Motor Drive Unit                                     |                            |                           |

| Applicable to Electrified GV70 vehicles first sold in the United | ID. No.    | Version No. | Page   |
|------------------------------------------------------------------|------------|-------------|--------|
| States.                                                          | KMH-JK1 EV | 2023.02.21  | 1 of 2 |



## **Emergency Response Quick Reference Guide**

#### **ELECTRIFIED GV70 / 2023+**

#### **Disabling Vehicle**















#### **Vehicle Towing Information**

Tow the vehicle using a flat bed or using wheel dollies. Never tow the vehicle with the front or rear wheels on the ground









#### For further information, please refer to the Emergency Response Guide (ERG).

| Applicable to Electrified GV70 vehicles first sold in the United | ID. No.    | Version No. | Page   |
|------------------------------------------------------------------|------------|-------------|--------|
| States.                                                          | KMH-JK1 EV | 2023.02.21  | 2 of 2 |