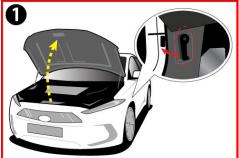

## **Accessing Vehicle**

| Supplemental Restraint System Control Module (SRSCM) | Airbag                     | Airbag Gas Inflators      |
|------------------------------------------------------|----------------------------|---------------------------|
| High voltage cable                                   | 12V Battery                | Air-conditioning line     |
| High voltage disconnect                              | OBC (On – Board Charger)   | Ultra-High Strength Steel |
| High Voltage Battery                                 | Air-conditioning component | Seat belt pretensioner    |
| Motor Drive Unit                                     |                            |                           |