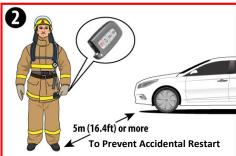

oning line     |
| High voltage disconnect                              | OBC (On – Board Charger)   | Ultra-High Strength Steel |
| High Voltage Battery                                 | Air-conditioning component | Seat belt pretensioner    |
| Motor Drive Unit                                     |                            |                           |

| Applicable to Electrified GV70 vehicles first sold in the United | ID. No.    | Version No. | Page   |
|------------------------------------------------------------------|------------|-------------|--------|
| States.                                                          | KMH-JK1 EV | 2023.02.21  | 1 of 2 |



## **Emergency Response Quick Reference Guide**

#### **ELECTRIFIED GV70 / 2023+**

#### **Disabling Vehicle**















#### **Vehicle Towing Information**

Tow the vehicle using a flat bed or using wheel dollies. Never tow the vehicle with the front or rear wheels on the ground









#### For further information, please refer to the Emergency Response Guide (ERG).

| Applicable to Electrified GV70 vehicles first sold in the United | ID. No.    | Version No. | Page   |
|------------------------------------------------------------------|------------|-------------|--------|
| States.                                                          | KMH-JK1 EV | 2023.02.21  | 2 of 2 |