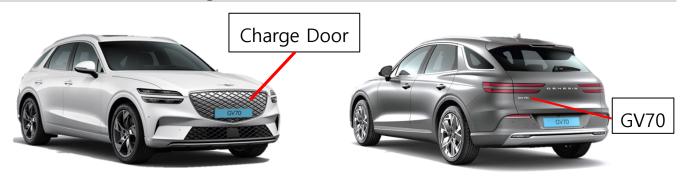

# **Emergency Response Quick Reference Guide**

### ELECTRIFIED GV70 / 2023+

## **Vehicle Identification/Recognition**



## **Accessing Vehicle**



| Supplemental Restraint System Control Module (SRSCM) | Airbag                     | Airbag Gas Inflators      |
|------------------------------------------------------|----------------------------|---------------------------|
| High voltage cable                                   | 12V Battery                | Air-conditioning line     |
| High voltage disconnect                              | OBC (On – Board Charger)   | Ultra-High Strength Steel |
| High Voltage Battery                                 | Air-conditioning component | Seat belt pretensioner    |
| Motor Drive Unit                                     |                            |                           |

| Applicable to Electrified GV70 vehicles first sold in the United | ID. No.    | Ver